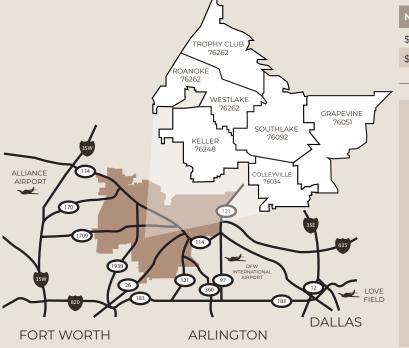

## WHY SOUTHLAKE SHOULD BE IN YOUR MEDIA PLAN

Southlake lies in the heart of Dallas Fort Worth, located between DFW International Airport to the east and Alliance Airport to the west. As part of one of the fastest growing regions in the nation (DFW), Southlake and neighboring cities compose the larger northeast Tarrant County area. Thanks largely to retail developments and the Carroll Independent School District, Southlake has built a well-known national reputation for offering a strong and healthy local economy and is becoming one of the most sought after business addresses. Recognized by area retailers as a target rich community based on demographics and household growth, it's a valuable market worth including in your advertising buy.